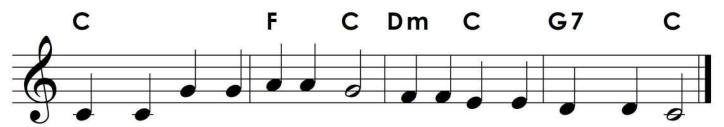

### **REHARMONIZATION WORKSHEET**

CLICK TO START PLAY-ALONG TRACK: J = 70 bpm D

Twink-le twink-le lit-tle star how I won-der what you are

Up a-bove the world so high like a dia-mond in the sky

Twink-le twink-le lit-tle star how I won-der what you are