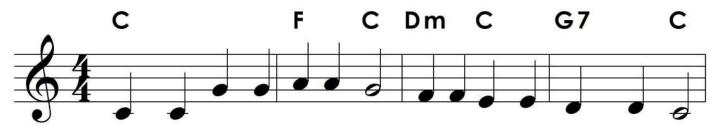

### **REHARMONIZATION WORKSHEET**

CLICK TO START PLAY-ALONG TRACK: J = 70 bpm D

Twink-le twink-le lit-tle star how I won-der what you are

Up a-bove the world so high like a dia-mond in the sky

Twink-le twink-le lit-tle star how I won-der what you are