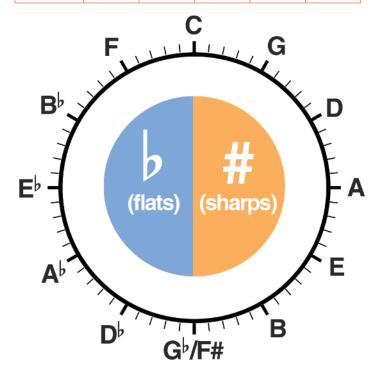

#### CIRCLE OF 5THS D

| Major | 3 <sup>-7</sup> | 6 <sup>-7</sup> | 2 <sup>-7</sup> | 5 <sup>7</sup>   | 1^              |
|-------|-----------------|-----------------|-----------------|------------------|-----------------|
| Minor |                 |                 | 2 <b>ø</b>      | 5 <sup>769</sup> | 1 <sup>-6</sup> |